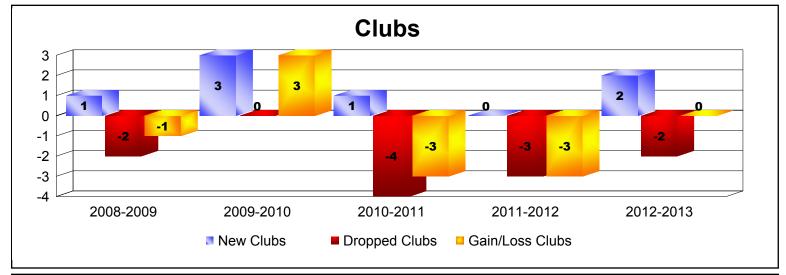

District 2 A1 As of June 2013 Cumulative

| Year      | New<br>Clubs | Dropped<br>Clubs | Gain/<br>Loss<br>Clubs | New<br>Members | Charter<br>Members | Reinstate<br>Members | Transfer<br>Members | Total<br>Member<br>Added | Total<br>Members<br>Dropped | Gain/<br>Loss<br>Members |
|-----------|--------------|------------------|------------------------|----------------|--------------------|----------------------|---------------------|--------------------------|-----------------------------|--------------------------|
| 2008-2009 | 1            | -2               | -1                     | 158            | 29                 | 9                    | 8                   | 204                      | -258                        | -54                      |
| 2009-2010 | 3            | 0                | 3                      | 167            | 88                 | 8                    | 10                  | 273                      | -235                        | 38                       |
| 2010-2011 | 1            | -4               | -3                     | 135            | 64                 | 10                   | 19                  | 228                      | -301                        | -73                      |
| 2011-2012 | 0            | -3               | -3                     | 159            | 0                  | 12                   | 20                  | 191                      | -294                        | -103                     |
| 2012-2013 | 2            | -2               | 0                      | 139            | 66                 | 8                    | 30                  | 243                      | -216                        | 27                       |
| Average   | 1            | -2               | -1                     | 152            | 49                 | 9                    | 17                  | 228                      | -261                        | -33                      |