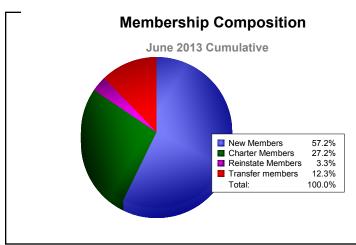

District 2 A1 As of June 2013 Cumulative

| Year      | New<br>Clubs | Dropped<br>Clubs | Gain/<br>Loss<br>Clubs | New<br>Members | Charter<br>Members | Reinstate<br>Members | Transfer<br>Members | Total<br>Member<br>Added | Total<br>Members<br>Dropped | Gain/<br>Loss<br>Members |
|-----------|--------------|------------------|------------------------|----------------|--------------------|----------------------|---------------------|--------------------------|-----------------------------|--------------------------|
| 2008-2009 | 1            | -2               | -1                     | 158            | 29                 | 9                    | 8                   | 204                      | -258                        | -54                      |
| 2009-2010 | 3            | 0                | 3                      | 167            | 88                 | 8                    | 10                  | 273                      | -235                        | 38                       |
| 2010-2011 | 1            | -4               | -3                     | 135            | 64                 | 10                   | 19                  | 228                      | -301                        | -73                      |
| 2011-2012 | 0            | -3               | -3                     | 159            | 0                  | 12                   | 20                  | 191                      | -294                        | -103                     |
| 2012-2013 | 2            | -2               | 0                      | 139            | 66                 | 8                    | 30                  | 243                      | -216                        | 27                       |
| Average   | 1            | -2               | -1                     | 152            | 49                 | 9                    | 17                  | 228                      | -261                        | -33                      |