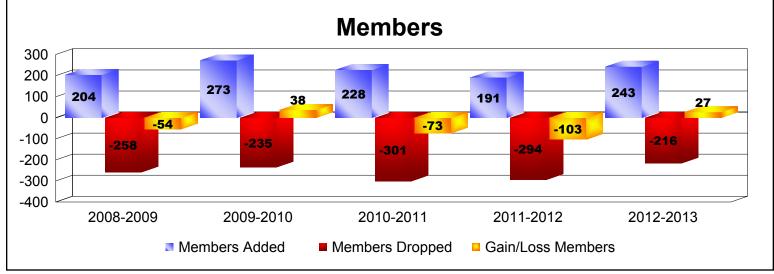

District 2 A1 As of June 2013 Cumulative

| Year      | New<br>Clubs | Dropped<br>Clubs | Gain/<br>Loss<br>Clubs | New<br>Members | Charter<br>Members | Reinstate<br>Members | Transfer<br>Members | Total<br>Member<br>Added | Total<br>Members<br>Dropped | Gain/<br>Loss<br>Members |
|-----------|--------------|------------------|------------------------|----------------|--------------------|----------------------|---------------------|--------------------------|-----------------------------|--------------------------|
| 2008-2009 | 1            | -2               | -1                     | 158            | 29                 | 9                    | 8                   | 204                      | -258                        | -54                      |
| 2009-2010 | 3            | 0                | 3                      | 167            | 88                 | 8                    | 10                  | 273                      | -235                        | 38                       |
| 2010-2011 | 1            | -4               | -3                     | 135            | 64                 | 10                   | 19                  | 228                      | -301                        | -73                      |
| 2011-2012 | 0            | -3               | -3                     | 159            | 0                  | 12                   | 20                  | 191                      | -294                        | -103                     |
| 2012-2013 | 2            | -2               | 0                      | 139            | 66                 | 8                    | 30                  | 243                      | -216                        | 27                       |
| Average   | 1            | -2               | -1                     | 152            | 49                 | 9                    | 17                  | 228                      | -261                        | -33                      |